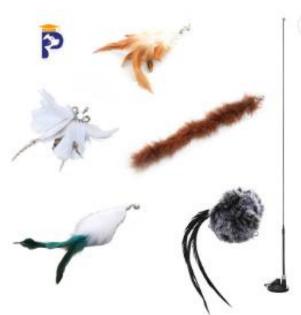

ring tones

Video recording teasing cats

intercom

security

Wand

Battery

LED

Model: PT-018

Size: 8.4\*8.4\*32cm Net weight:0.25kg Color: Grey, Pink,

Green

Material: ABS,PP,PVC

Size: 10\*10\*5cm Net weight: 70g

Materials: fleece,cotton

Model: PT-062

Material: plastic turntable toy; improve intelligence Universal for cats and dogs