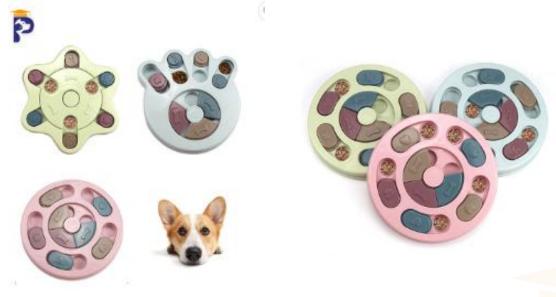

Size: 8.4\*8.4\*32cm Net weight:0.25kg Color: Grey, Pink,

Green

Material: ABS,PP,PVC

Size: 10\*10\*5cm Net weight: 70g

Materials: fleece,cotton

Model: PT-062

Material: plastic turntable toy; improve intelligence Universal for cats and dogs

Size: 100\*100\*135mm

Material: plastic