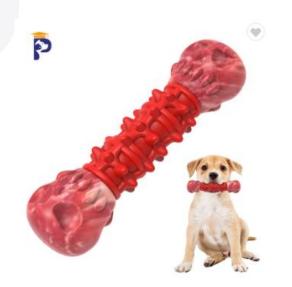

#### **Catnip Replacement**

Good design for changing a new catnip pack when its flavor fades gradually.

Model: PT-048

Weight: 293g

Size: 160\*60\*60mm

Product features: vocalization, teeth

grinding

**Product: Expression Bone** 