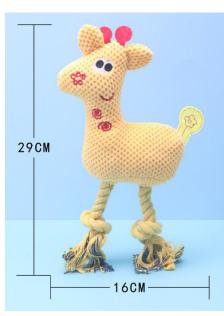

小号5.5cm 大号7.8cm

Size: 9.5cm/6.5cm

Bear:115\*103\*85MM Rabbit:111\*95\*83MM Monkey:114\*74\*76MM

Size: 7.5\*9.5cm

Size: 28\*8cm

5

Plush and Knot Toys

Model Number:PT-010

Model Number:PT-009

Model Number:PT-029

Size: 12\*7\*25cm

Size: 25\*4\*3cm

Size: 20\*3.7cm

www.petfessor.com

www.petfessor.com

Model Number:PT—028