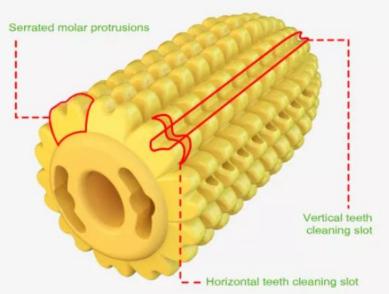

# PRODUCT DETAILS O1 Cactus tooth design Strong cleaning ability Squeeze in toothpaste or inducement food