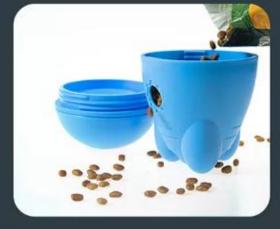

Model:PT-056

Puzzle Type Leaky Food Tumble

Rotate 360 degrees;

Stable Triangular Design;

Fun design leaking mouth;

Curved base;

Model: PT-057.

Twist open by turning counterclockwise Inverted Food Leak

Pour in the right amount of dog food

3

Rotate outward to twist on the base of the non-reverse