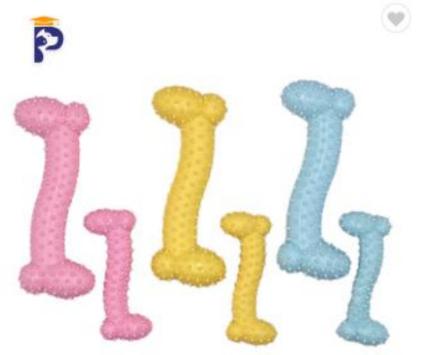

#### **Catnip Replacement**

Good design for changing a new catnip pack when its flavor fades gradually.

Model: PT-048

Weight: 293g

Size: 160\*60\*60mm

Product features: vocalization, teeth

grinding

**Product: Expression Bone** 

Material: natural rubber

Weight: 200g

Size: 150\*65\*36mm

**Product: Bones** 

Material: natural rubber

Weight: 141g

Size: 158\*64\*34mm

**Natural Rubber** 

Milk Flavor

Safe Material

Size: 210\*51mm

Weight:290g

Material: rubber + cotton rope

Weight: 290g Size: 107mm

Thickened design, molar and bite

resistant