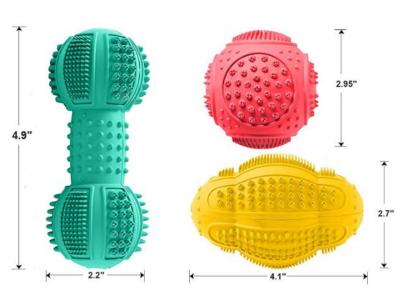

#### Model Number:PT-052

| Size       | 9*7cm |
|------------|-------|
| Net weight | 80g   |
| Materials  | TPR   |

| Size        | 12*6.5cm             |
|-------------|----------------------|
| Net weight  | 80g                  |
| Materials   | TPR(eco-friendly)    |
| Application | all kinds of breed   |
| Color       | grey,green,pink,blue |

#### Model Number:PT-053

 Size
 11\*4\*2cm/16\*6.5\*3cm

 Net weight
 36g/110g

 Materials
 TPR

Size: 2 inch / 2.36 inch / 2.76 inch

Net weight:42g/72g/120g

Materials: TPR

Material:TPR Weight: 150g

Product color: blue green yellow

Product material: TPR Product weight: 170g