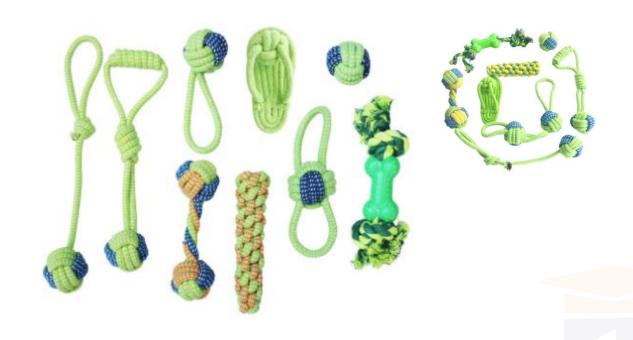

小号5.5cm 大号7.8cm

Size: 9.5cm/6.5cm

Bear:115\*103\*85MM Rabbit:111\*95\*83MM Monkey:114\*74\*76MM

Size: 7.5\*9.5cm

Size: 28\*8cm

5

Plush and Knot Toys

Model Number:PT-010

Model Number:PT-009

Model Number:PT-029

Size: 12\*7\*25cm

Size: 25\*4\*3cm

Size: 20\*3.7cm

www.petfessor.com

www.petfessor.com

Model Number:PT—028