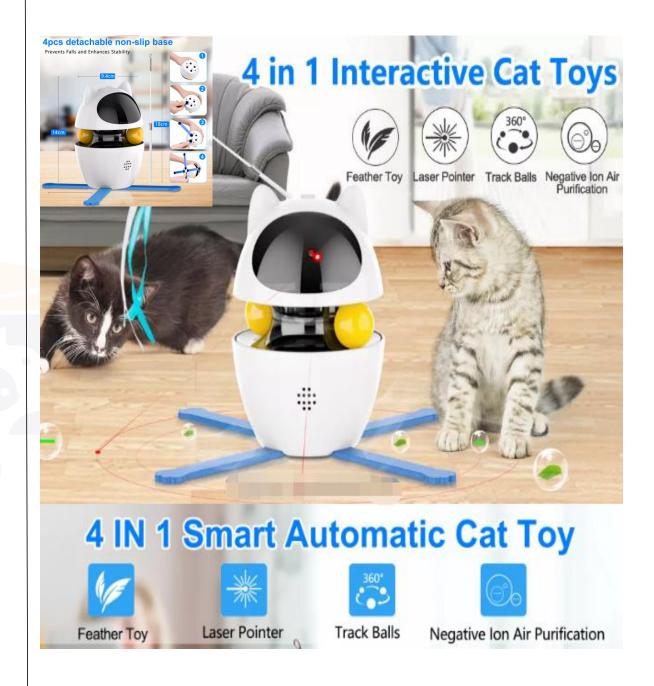

Material: pp Weight: 150g

Model Number:PT-065

Material :Plastic Size :21\*24.5 cm

6 Cat Toy

Caring is everywhere

Through the mobile app voice intercom function, you can interact with your pets anytime and anywhere, and you can't miss a moment of companionship.

ring tones

Video recording teasing cats

intercom

security

Wand

Battery

LED

Model: PT-018

Size: 8.4\*8.4\*32cm Net weight:0.25kg Color: Grey, Pink,

Green

Material: ABS,PP,PVC

Size: 10\*10\*5cm Net weight: 70g

Materials: fleece,cotton

Model: PT-062

Material: plastic turntable toy; improve intelligence Universal for cats and dogs