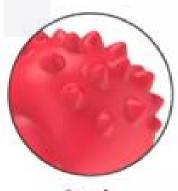

#### DESIGN CONCEPT

Using natural rubber as raw material, the appearance is based on the shape of boxing gloves, and the oval design makes it easier for dogs to hold and more resistant to bite, making the appearance of the product more vivid.

The back of the glove is designed with a grooved nail row, and many bumps are also designed in many parts of the body, which not only increases the ornamental value, but also gives the product playability and achieves the effect of cleaning teeth.

Stud

Spike teeth

Whistle