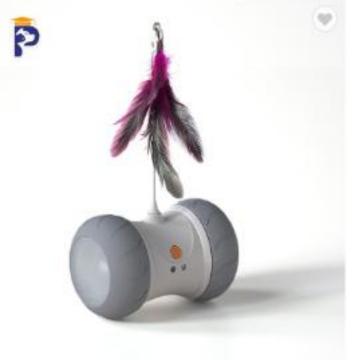

ring tones

Video recording teasing cats

intercom

security

Wand

Battery

LED

Model: PT-018

Size: 8.4\*8.4\*32cm Net weight:0.25kg Color: Grey, Pink,

Green

Material: ABS,PP,PVC

Size: 10\*10\*5cm Net weight: 70g

Materials: fleece,cotton

Model: PT-062

Material: plastic turntable toy; improve intelligence Universal for cats and dogs