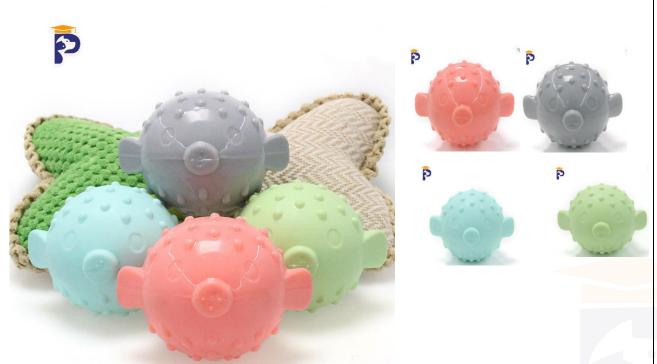

# PRODUCT DETAILS O1 Cactus tooth design Strong cleaning ability Squeeze in toothpaste or inducement food

#### Natural Rubber/ Catnip Flavor

Catnip packs inside can release cats' favorite catnip flovor,ensure every cats of great interest in playing with it.

Small Dots standing out to clean cats' teeth while they are playing, to keep cats in good oral health.