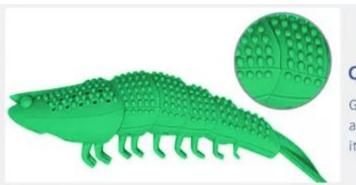

# DESIGN CONCEPT This dog chew toy is unprecedentedly

This dog chew toy is unprecedentedly combined by nylon and rubber, our designer break through the imagination, in order to create personalized and characteristic product. The lovely dogs can clean their teeth while playing the toy through the bump design. What's more, the squeaky funtion is blended perfectly into the horn. We keep the innovation and insist on designing the multifuntional products.