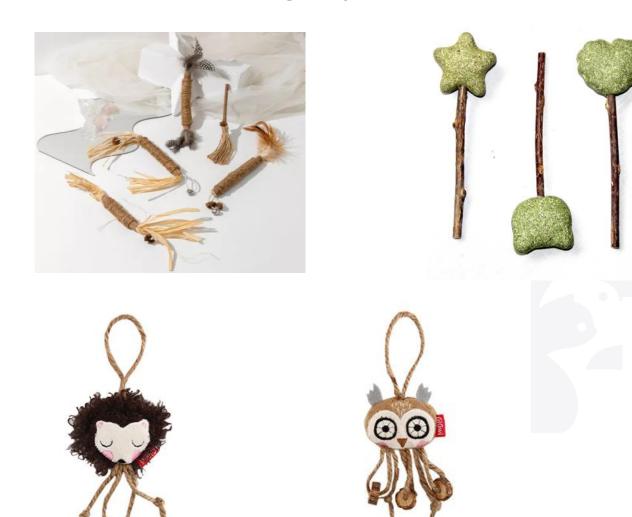

#### Chew toys 3-pack

4

Latex Toys

小号6cm 大号8cm

(((()))

Stuffed doll cotton, stretchy

Football:14\*8CM/9\*5.5CM

Volleyball, Tennis: 9.5cm/6.5cm

小号5.5cm 大号7.8cm

Size: 9.5cm/6.5cm

Bear:115\*103\*85MM Rabbit:111\*95\*83MM Monkey:114\*74\*76MM

Size: 7.5\*9.5cm

Size: 28\*8cm

5

Plush and Knot Toys

Model Number:PT-010