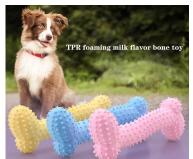

#### **Catnip Replacement**

Good design for changing a new catnip pack when its flavor fades gradually.

Model: PT-048

Weight: 293g

Size: 160\*60\*60mm

Product features: vocalization, teeth

grinding

**Product: Expression Bone** 

Material: natural rubber

Weight: 200g

Size: 150\*65\*36mm

**Product: Bones** 

Material: natural rubber

Weight: 141g

Size: 158\*64\*34mm

**Natural Rubber** 

Milk Flavor

Safe Material

Size: 210\*51mm

Weight:290g

Material: rubber + cotton rope

Weight: 290g Size: 107mm

Thickened design, molar and bite

resistant