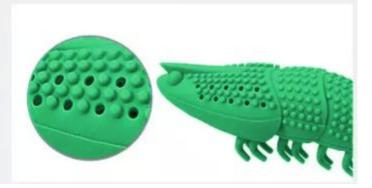

# DESIGN CONCEPT This dog chew toy is unprecedentedly

This dog chew toy is unprecedentedly combined by nylon and rubber, our designer break through the imagination, in order to create personalized and characteristic product. The lovely dogs can clean their teeth while playing the toy through the bump design. What's more, the squeaky funtion is blended perfectly into the horn. We keep the innovation and insist on designing the multifuntional products.