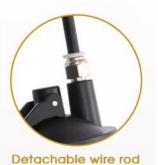

ring tones

Video recording teasing cats

intercom

security

Wand

Battery

LED

Model: PT-018

Size: 8.4\*8.4\*32cm Net weight:0.25kg Color: Grey, Pink,

Green

Material: ABS,PP,PVC

Size: 10\*10\*5cm Net weight: 70g

Materials: fleece,cotton

Model: PT-062

Material: plastic turntable toy; improve intelligence Universal for cats and dogs