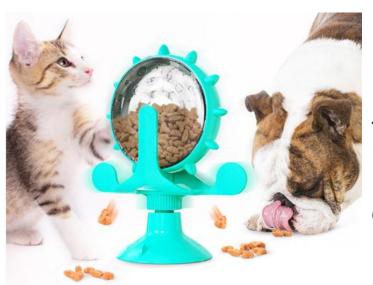

Size: 8.4\*8.4\*32cm Net weight:0.25kg Color: Grey, Pink,

Green

Material: ABS,PP,PVC

Size: 10\*10\*5cm Net weight: 70g

Materials: fleece,cotton

Model: PT-062

Material: plastic turntable toy; improve intelligence Universal for cats and dogs

Size: 100\*100\*135mm

Material: plastic