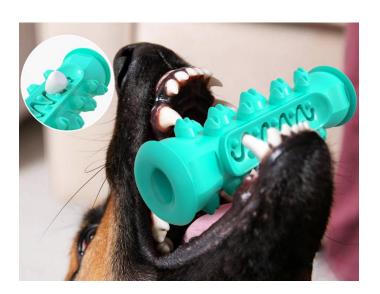

# DESIGN CONCEPT This dog chew toy is unprecedentedly

This dog chew toy is unprecedentedly combined by nylon and rubber, our designer break through the imagination, in order to create personalized and characteristic product. The lovely dogs can clean their teeth while playing the toy through the bump design. What's more, the squeaky funtion is blended perfectly into the horn. We keep the innovation and insist on designing the multifuntional products.