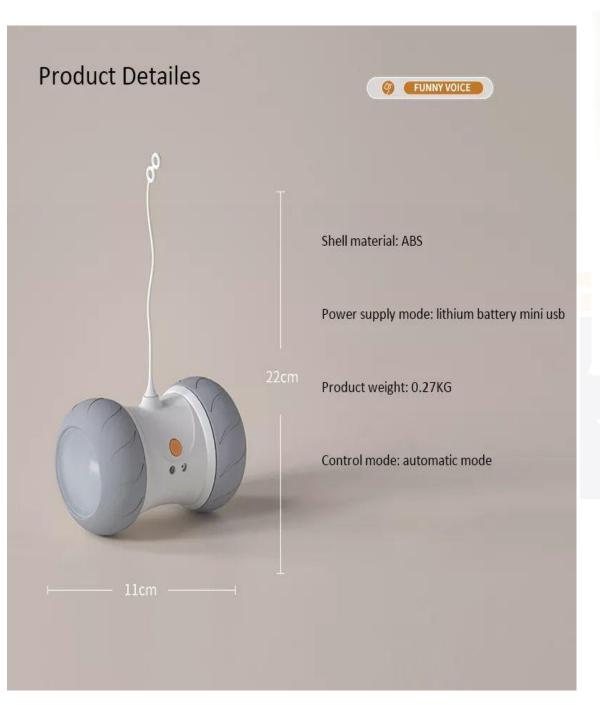

ring tones

Video recording teasing cats

intercom

security

Wand

Battery

LED

Model: PT-018

Size: 8.4\*8.4\*32cm Net weight:0.25kg Color: Grey, Pink,

Green

Material: ABS,PP,PVC

Size: 10\*10\*5cm Net weight: 70g

Materials: fleece,cotton

Model: PT-062

Material: plastic turntable toy; improve intelligence Universal for cats and dogs