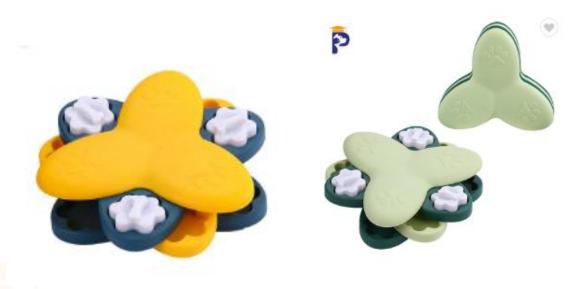

Size: 8.4\*8.4\*32cm Net weight:0.25kg Color: Grey, Pink,

Green

Material: ABS,PP,PVC

Size: 10\*10\*5cm Net weight: 70g

Materials: fleece,cotton

Model: PT-062

Material: plastic turntable toy; improve intelligence Universal for cats and dogs