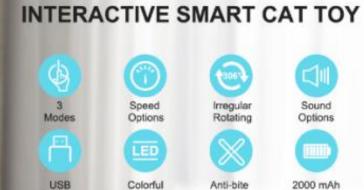

Material: pp Weight: 150g

Model Number:PT-065

Material :Plastic Size :21\*24.5 cm

6 Cat Toy

Caring is everywhere

Through the mobile app voice intercom function, you can interact with your pets anytime and anywhere, and you can't miss a moment of companionship.

ring tones

Video recording teasing cats

intercom

security

Wand

Battery

LED

Model: PT-018

Size: 8.4\*8.4\*32cm Net weight:0.25kg Color: Grey, Pink,

Green

Material: ABS,PP,PVC

Size: 10\*10\*5cm Net weight: 70g

Materials: fleece,cotton

Model: PT-062

Material: plastic turntable toy; improve intelligence Universal for cats and dogs