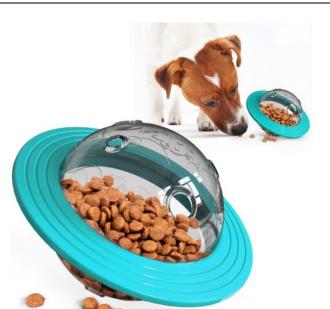

Model:PT-056

Puzzle Type Leaky Food Tumble

Rotate 360 degrees;

Stable Triangular Design;

Fun design leaking mouth;

Curved base;

Model: PT-057.

Twist open by turning counterclockwise Inverted Food Leak

Pour in the right amount of dog food

3

Rotate outward to twist on the base of the non-reverse

#### Model: PT-058

| Size       | 16*10*3.5cm       |
|------------|-------------------|
| Net weight | 238g              |
| Materials  | food grade rubber |