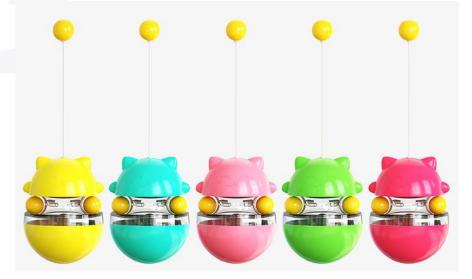

e: 25\*4\*3cm











Size: 20\*3.7cm







www.petfessor.com













www.petfessor.com



Model Number:PT—028





Material: pp Weight: 150g



Model Number:PT-065



Material :Plastic Size :21\*24.5 cm





6 Cat Toy













Caring is everywhere

Through the mobile app voice intercom function, you can interact with your pets anytime and anywhere, and you can't miss a moment of companionship.







ring tones







Video recording teasing cats



intercom

security







Wand

Battery

LED

Model: PT-018



















Size: 8.4\*8.4\*32cm Net weight:0.25kg Color: Grey, Pink,

Green

Material: ABS,PP,PVC



Size: 10\*10\*5cm Net weight: 70g

Materials: fleece,cotton

Model: PT-062





Material: plastic turntable toy; improve intelligence Universal for cats and dogs



Size: 100\*100\*135mm

Material: plastic

## Cat teeth cleaning toy













Website:www.petfessor.com

Email: info@petfessor.com

Phone/WhatsApp:+86 193 7668 8822

Factory: Taiming Industrial Park, No. 9

Lizhen Road, Huiyang District,

Huizhou City, Guangdong Province,

China