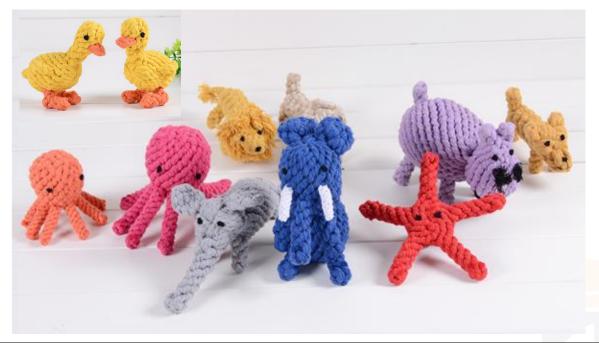

小号5.5cm 大号7.8cm

Size: 9.5cm/6.5cm

Bear:115\*103\*85MM Rabbit:111\*95\*83MM Monkey:114\*74\*76MM

Size: 7.5\*9.5cm

Size: 28\*8cm

5

Plush and Knot Toys

Model Number:PT-010

Model Number:PT-009

Model Number:PT-029

Size: 12\*7\*25cm

Size: 25\*4\*3cm

Size: 20\*3.7cm

www.petfessor.com

www.petfessor.com

Model Number:PT—028