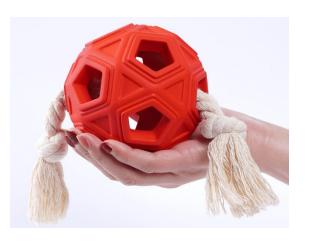

#### DESIGN CONCEPT

Using natural rubber as raw material, the appearance is based on the shape of boxing gloves, and the oval design makes it easier for dogs to hold and more resistant to bite, making the appearance of the product more vivid.

The back of the glove is designed with a grooved nail row, and many bumps are also designed in many parts of the body, which not only increases the ornamental value, but also gives the product playability and achieves the effect of cleaning teeth.

Stud

Spike teeth

Whistle