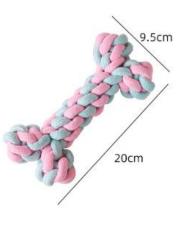

小号5.5cm 大号7.8cm

Size: 9.5cm/6.5cm

Bear:115\*103\*85MM Rabbit:111\*95\*83MM Monkey:114\*74\*76MM

Size: 7.5\*9.5cm

Size: 28\*8cm

5

Plush and Knot Toys

Model Number:PT-010

Model Number:PT-009

Model Number:PT-029

Size: 12\*7\*25cm

Size: 25\*4\*3cm

Size: 20\*3.7cm

www.petfessor.com

www.petfessor.com

Model Number:PT—028