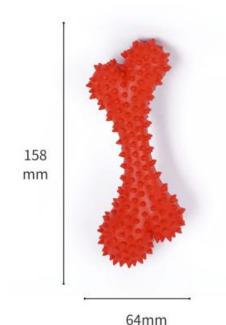

Material: natural rubber

Weight: 200g

Size: 150\*65\*36mm

**Product: Bones** 

Material: natural rubber

Weight: 141g

Size: 158\*64\*34mm

**Natural Rubber** 