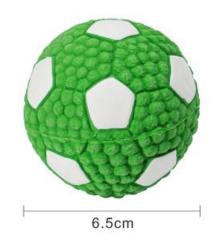

#### Chew toys 3-pack

4

Latex Toys

小号6cm 大号8cm

(((()))

Stuffed doll cotton, stretchy

Football:14\*8CM/9\*5.5CM

Volleyball, Tennis: 9.5cm/6.5cm