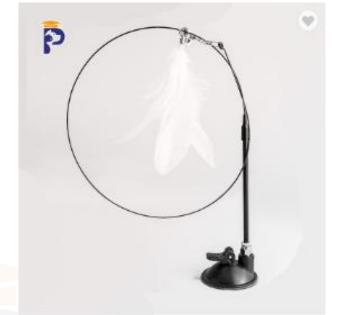

ring tones

Video recording teasing cats

intercom

security

Wand

Battery

LED

Model: PT-018

Size: 8.4\*8.4\*32cm Net weight:0.25kg Color: Grey, Pink,

Green

Material: ABS,PP,PVC

Size: 10\*10\*5cm Net weight: 70g

Materials: fleece,cotton

Model: PT-062

Material: plastic turntable toy; improve intelligence Universal for cats and dogs