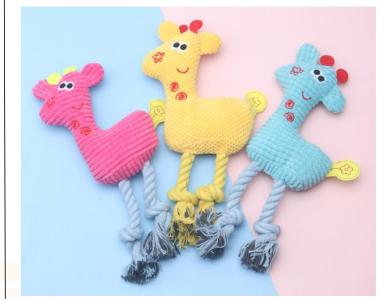

小号5.5cm 大号7.8cm

Size: 9.5cm/6.5cm

Bear:115\*103\*85MM Rabbit:111\*95\*83MM Monkey:114\*74\*76MM

Size: 7.5\*9.5cm

Size: 28\*8cm

5

Plush and Knot Toys

Model Number:PT-010

Model Number:PT-009

Model Number:PT-029

Size: 12\*7\*25cm

Size: 25\*4\*3cm

Size: 20\*3.7cm

www.petfessor.com

www.petfessor.com

Model Number:PT—028