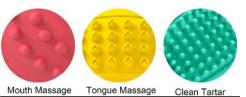

esistant















3 TPR Toys















www.petfessor.com















#### Model Number:PT-052

| Size       | 9*7cm |
|------------|-------|
| Net weight | 80g   |
| Materials  | TPR   |

| Size        | 12*6.5cm             |
|-------------|----------------------|
| Net weight  | 80g                  |
| Materials   | TPR(eco-friendly)    |
| Application | all kinds of breed   |
| Color       | grey,green,pink,blue |

#### Model Number:PT-053











 Size
 11\*4\*2cm/16\*6.5\*3cm

 Net weight
 36g/110g

 Materials
 TPR

Size: 2 inch / 2.36 inch / 2.76 inch

Net weight:42g/72g/120g

Materials: TPR







Material:TPR Weight: 150g



Product color: blue green yellow

Product material: TPR Product weight: 170g





# Material: TPR Weight: 100g



#### Chew toys 3-pack













4

Latex Toys





小号6cm 大号8cm



(((()))

Stuffed doll cotton, stretchy

Football:14\*8CM/9\*5.5CM

Volleyball, Tennis: 9.5cm/6.5cm





小号5.5cm 大号7.8cm

Size: 9.5cm/6.5cm







Bear:115\*103\*85MM Rabbit:111\*95\*83MM Monkey:114\*74\*76MM



Size: 7.5\*9.5cm



Size: 28\*8cm











































5

Plush and Knot Toys





Model Number:PT-010







Model Number:PT-009



Model Number:PT-029









Size: 12\*7\*25cm



Size: 25\*4\*3cm











Size: 20\*3.7cm







www.petfessor.com













www.petfessor.com



Model Number:PT—028





Material: pp Weight: 150g



Model Number:PT-065



Material :Plastic Size :21\*24.5 cm





6 Cat Toy













Caring is everywhere

Through the mobile app voice intercom function, you can interact with your p