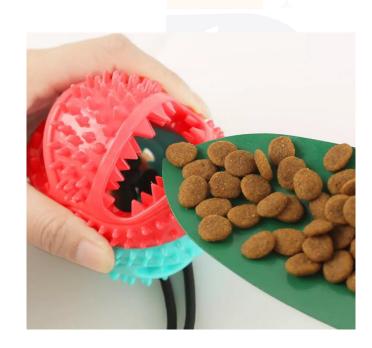

# PRODUCT DETAILS O1 Cactus tooth design Strong cleaning ability Squeeze in toothpaste or inducement food