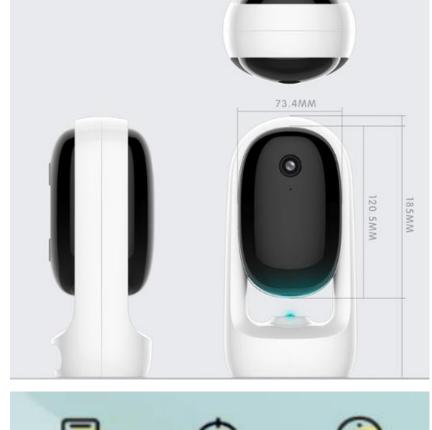

Material: pp Weight: 150g

Model Number:PT-065

Material :Plastic Size :21\*24.5 cm

6 Cat Toy

Caring is everywhere

Through the mobile app voice intercom function, you can interact with your pets anytime and anywhere, and you can't miss a moment of companionship.

ring tones

Video recording teasing cats

intercom

security

Wand

Battery

LED

Model: PT-018

Size: 8.4\*8.4\*32cm Net weight:0.25kg Color: Grey, Pink,

Green

Material: ABS,PP,PVC

Size: 10\*10\*5cm Net weight: 70g

Materials: fleece,cotton

Model: PT-062

Material: plastic turntable toy; improve intelligence Universal for cats and dogs