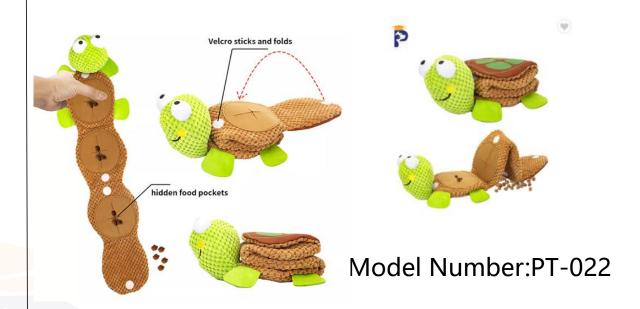

#### **Catnip Replacement**

Good design for changing a new catnip pack when its flavor fades gradually.

Model: PT-048

Weight: 293g

Size: 160\*60\*60mm

Product features: vocalization, teeth

grinding

**Product: Expression Bone** 