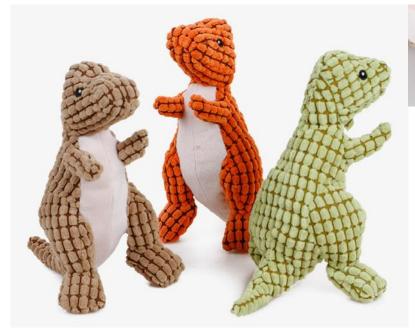

#### Chew toys 3-pack

4

Latex Toys

小号6cm 大号8cm

(((()))

Stuffed doll cotton, stretchy

Football:14\*8CM/9\*5.5CM

Volleyball, Tennis: 9.5cm/6.5cm