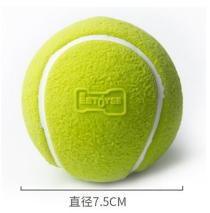

#### Chew toys 3-pack

4

Latex Toys

小号6cm 大号8cm

(((()))

Stuffed doll cotton, stretchy

Football:14\*8CM/9\*5.5CM

Volleyball, Tennis: 9.5cm/6.5cm

小号5.5cm 大号7.8cm

Size: 9.5cm/6.5cm

Bear:115\*103\*85MM Rabbit:111\*95\*83MM Monkey:114\*74\*76MM

Size: 7.5\*9.5cm

Size: 28\*8cm

5

Plush and Knot Toys

Model Number:PT-010