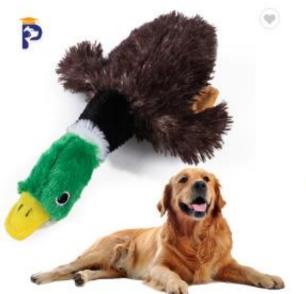

ds of breed   |
| Color       | grey,green,pink,blue |

#### Model Number:PT-053











 Size
 11\*4\*2cm/16\*6.5\*3cm

 Net weight
 36g/110g

 Materials
 TPR

Size: 2 inch / 2.36 inch / 2.76 inch

Net weight:42g/72g/120g

Materials: TPR







Material:TPR Weight: 150g



Product color: blue green yellow

Product material: TPR Product weight: 170g





# Material: TPR Weight: 100g



#### Chew toys 3-pack













4

Latex Toys





小号6cm 大号8cm



(((()))

Stuffed doll cotton, stretchy

Football:14\*8CM/9\*5.5CM

Volleyball, Tennis: 9.5cm/6.5cm





小号5.5cm 大号7.8cm

Size: 9.5cm/6.5cm







Bear:115\*103\*85MM Rabbit:111\*95\*83MM Monkey:114\*74\*76MM



Size: 7.5\*9.5cm



Size: 28\*8cm











































5

Plush and Knot Toys





Model Number:PT-010







Model Number:PT-009



Model Number:PT-029









Size: 12\*7\*25cm



Size: 25\*4\*3cm











Size: 20\*3.7cm







www.petfessor.com













www.petfessor.com



Model Number:PT—028





Material: pp Weight: 150g



Model Number:PT-065



Material :Plastic Size :21\*24.5 cm





6 Cat Toy













Caring is everywhere

Through the mobile app voice intercom function, you can interact with your pets anytime and anywhere, and you can't miss a moment of companionship.







ring tones







Video recording teasing cats



intercom

security







Wand

Battery

LED

Model: PT-018



















Size: 8.4\*8.4\*32cm Net weight:0.25kg Color: Grey, Pink,

Green

Material: ABS,PP,PVC



Size: 10\*10\*5cm Net weight: 70g

Materials: fleece,cotton

Model: PT-062





Mat