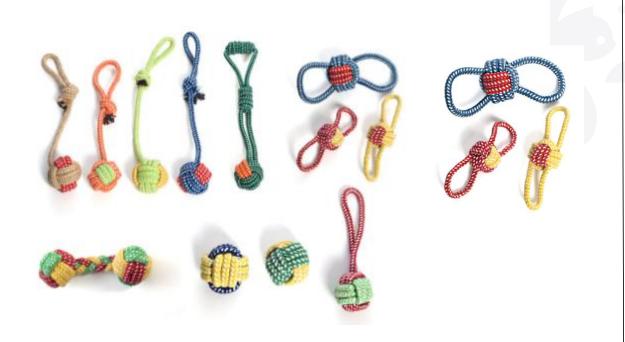

小号5.5cm 大号7.8cm

Size: 9.5cm/6.5cm

Bear:115\*103\*85MM Rabbit:111\*95\*83MM Monkey:114\*74\*76MM

Size: 7.5\*9.5cm

Size: 28\*8cm

5

Plush and Knot Toys

Model Number:PT-010

Model Number:PT-009

Model Number:PT-029

Size: 12\*7\*25cm

Size: 25\*4\*3cm

Size: 20\*3.7cm

www.petfessor.com

www.petfessor.com

Model Number:PT—028