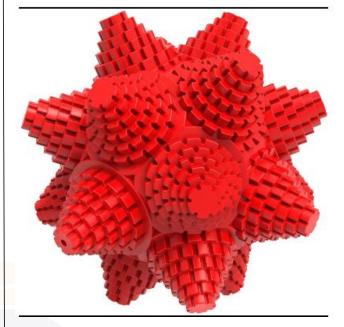

#### DESIGN CONCEPT

Using natural rubber as raw material, the appearance is based on the shape of boxing gloves, and the oval design makes it easier for dogs to hold and more resistant to bite, making the appearance of the product more vivid.

The back of the glove is designed with a grooved nail row, and many bumps are also designed in many parts of the body, which not only increases the ornamental value, but also gives the product playability and achieves the effect of cleaning teeth.