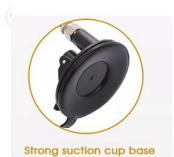

ring tones

Video recording teasing cats

intercom

security

Wand

Battery

LED

Model: PT-018

Size: 8.4\*8.4\*32cm Net weight:0.25kg Color: Grey, Pink,

Green

Material: ABS,PP,PVC

Size: 10\*10\*5cm Net weight: 70g

Materials: fleece,cotton

Model: PT-062

Material: plastic turntable toy; improve intelligence Universal for cats and dogs