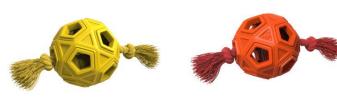

#### DESIGN CONCEPT

Using natural rubber as raw material, the appearance is based on the shape of boxing gloves, and the oval design makes it easier for dogs to hold and more resistant to bite, making the appearance of the product more vivid.

The back of the glove is designed with a grooved nail row, and many bumps are also designed in many parts of the body, which not only increases the ornamental value, but also gives the product playability and achieves the effect of cleaning teeth.

Stud

Spike teeth

Whistle