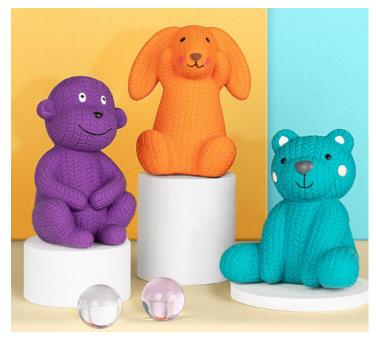

小号5.5cm 大号7.8cm

Size: 9.5cm/6.5cm

Bear:115\*103\*85MM Rabbit:111\*95\*83MM Monkey:114\*74\*76MM

Size: 7.5\*9.5cm

Size: 28\*8cm

5

Plush and Knot Toys

Model Number:PT-010