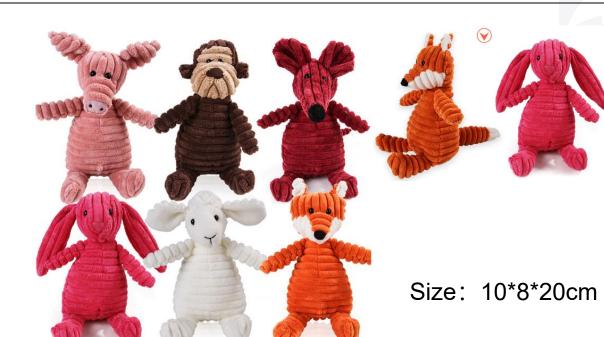

小号5.5cm 大号7.8cm

Size: 9.5cm/6.5cm

Bear:115\*103\*85MM Rabbit:111\*95\*83MM Monkey:114\*74\*76MM

Size: 7.5\*9.5cm

Size: 28\*8cm

5

Plush and Knot Toys

Model Number:PT-010

Model Number:PT-009

Model Number:PT-029

Size: 12\*7\*25cm

Size: 25\*4\*3cm

Size: 20\*3.7cm

www.petfessor.com

www.petfessor.com

Model Number:PT—028