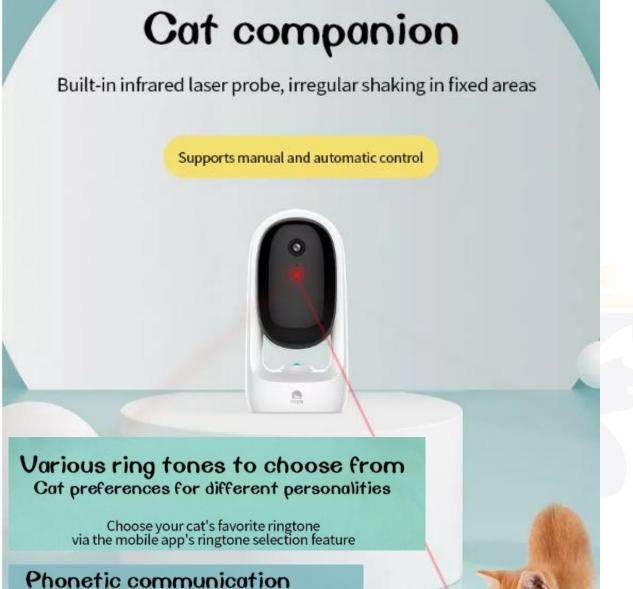

Material: pp Weight: 150g

Model Number:PT-065

Material :Plastic Size :21\*24.5 cm

6 Cat Toy

Caring is everywhere

Through the mobile app voice intercom function, you can interact with your pets anytime and anywhere, and you can't miss a moment of companionship.

ring tones

Video recording teasing cats

intercom

security

Wand

Battery

LED

Model: PT-018