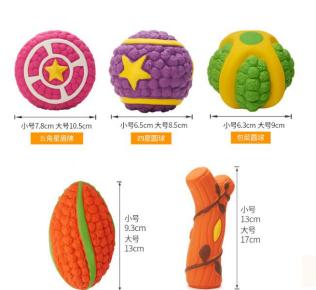

#### Chew toys 3-pack

4

Latex Toys

小号6cm 大号8cm

(((()))

Stuffed doll cotton, stretchy

Football:14\*8CM/9\*5.5CM

Volleyball, Tennis: 9.5cm/6.5cm

小号5.5cm 大号7.8cm

Size: 9.5cm/6.5cm

Bear:115\*103\*85MM Rabbit:111\*95\*83MM Monkey:114\*74\*76MM

Size: 7.5\*9.5cm

Size: 28\*8cm

5

Plush and Knot Toys

Model Number:PT-010