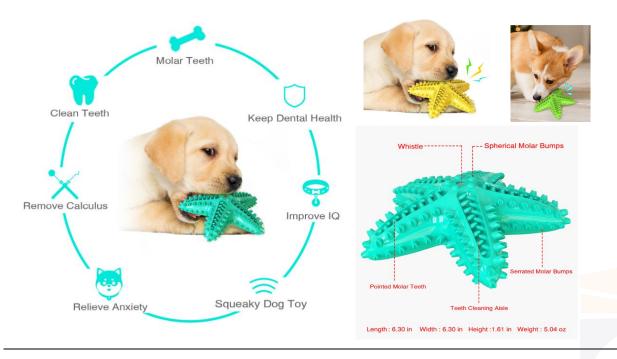

# PRODUCT DETAILS O1 Cactus tooth design Strong cleaning ability Squeeze in toothpaste or inducement food