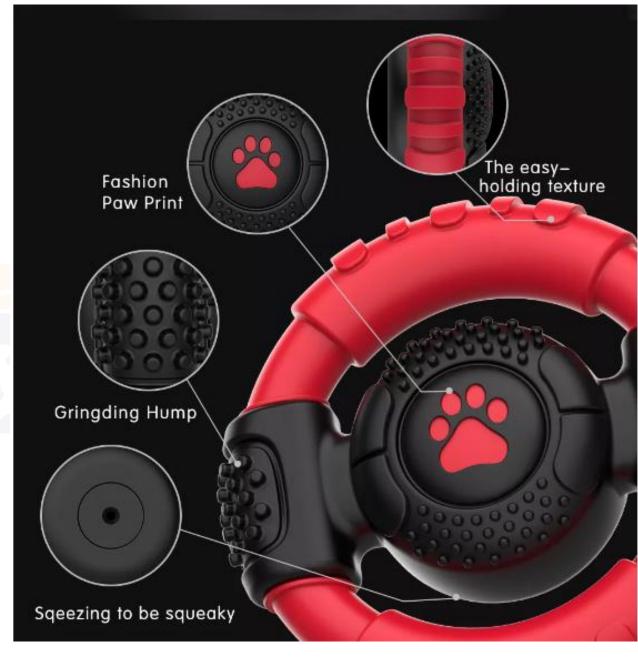

The back of the glove is designed with a grooved nail row, and many bumps are also designed in many parts of the body, which not only increases the ornamental value, but also gives the product playability and achieves the effect of cleaning teeth.

Stud

Spike teeth

Whistle

# DESIGN CONCEPT This dog chew toy is unprecedentedly

This dog chew toy is unprecedentedly combined by nylon and rubber, our designer break through the imagination, in order to create personalized and characteristic product. The lovely dogs can clean their teeth while playing the toy through the bump design. What's more, the squeaky funtion is blended perfectly into the horn. We keep the innovation and insist on designing the multifuntional products.