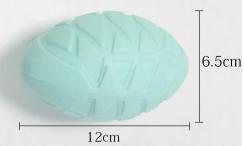

#### Model Number:PT-052

| Size       | 9*7cm |
|------------|-------|
| Net weight | 80g   |
| Materials  | TPR   |

| Size        | 12*6.5cm             |
|-------------|----------------------|
| Net weight  | 80g                  |
| Materials   | TPR(eco-friendly)    |
| Application | all kinds of breed   |
| Color       | grey,green,pink,blue |