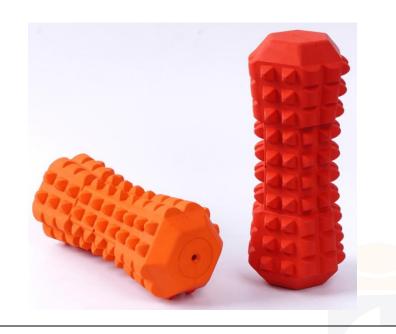

#### DESIGN CONCEPT

Using natural rubber as raw material, the appearance is based on the shape of boxing gloves, and the oval design makes it easier for dogs to hold and more resistant to bite, making the appearance of the product more vivid.

The back of the glove is designed with a grooved nail row, and many bumps are also designed in many parts of the body, which not only increases the ornamental value, but also gives the product playability and achieves the effect of cleaning teeth.

Stud

Spike teeth

Whistle