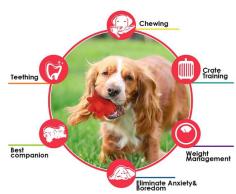

# DESIGN CONCEPT This dog chew toy is unprecedentedly

This dog chew toy is unprecedentedly combined by nylon and rubber, our designer break through the imagination, in order to create personalized and characteristic product. The lovely dogs can clean their teeth while playing the toy through the bump design. What's more, the squeaky funtion is blended perfectly into the horn. We keep the innovation and insist on designing the multifuntional products.