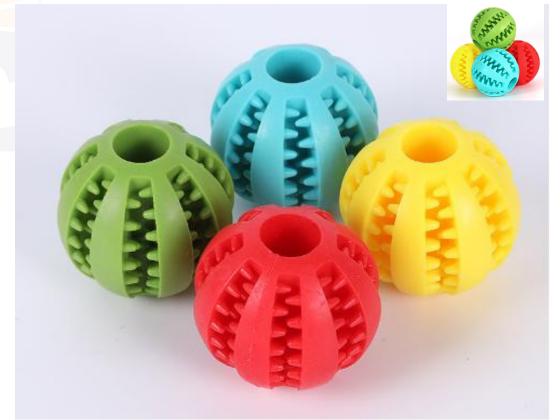

# PRODUCT DETAILS O1 Cactus tooth design Strong cleaning ability Squeeze in toothpaste or inducement food