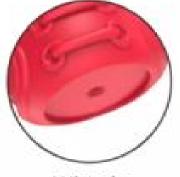

#### **Catnip Replacement**

Good design for changing a new catnip pack when its flavor fades gradually.

Model: PT-048

Weight: 293g

Size: 160\*60\*60mm

Product features: vocalization, teeth

grinding

**Product: Expression Bone** 

Material: natural rubber

Weight: 200g

Size: 150\*65\*36mm

**Product: Bones** 

Material: natural rubber

Weight: 141g

Size: 158\*64\*34mm

**Natural Rubber** 