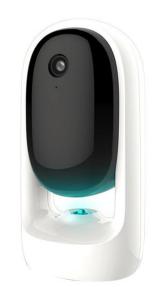

Material: pp Weight: 150g

Model Number:PT-065

Material :Plastic Size :21\*24.5 cm

6 Cat Toy

Caring is everywhere

Through the mobile app voice intercom function, you can interact with your pets anytime and anywhere, and you can't miss a moment of companionship.

ring tones

Video recording teasing cats

intercom

security

Wand

Battery

LED

Model: PT-018