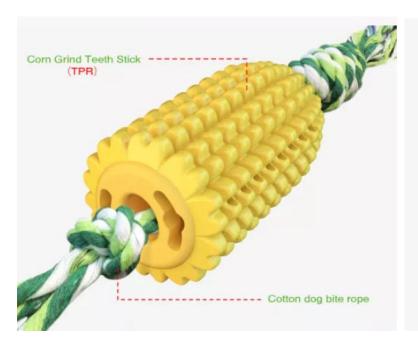

# PRODUCT DETAILS O1 Cactus tooth design Strong cleaning ability Squeeze in toothpaste or inducement food