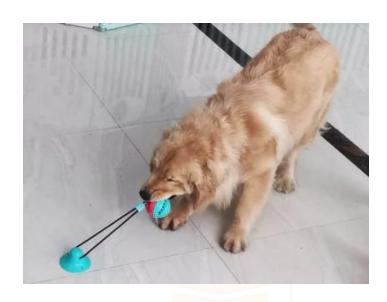

Model:PT-056

Puzzle Type Leaky Food Tumble

Rotate 360 degrees;

Stable Triangular Design;

Fun design leaking mouth;

Curved base;

Model: PT-057.

Twist open by turning counterclockwise Inverted Food Leak

Pour in the right amount of dog food

3

Rotate outward to twist on the base of the non-reverse