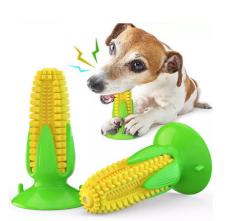

# PRODUCT DETAILS O1 Cactus tooth design Strong cleaning ability Squeeze in toothpaste or inducement food