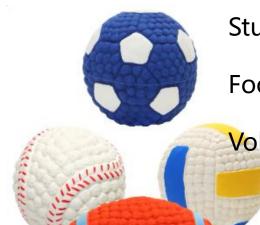

#### Chew toys 3-pack

4

Latex Toys

小号6cm 大号8cm

(((()))

Stuffed doll cotton, stretchy

Football:14\*8CM/9\*5.5CM

Volleyball, Tennis: 9.5cm/6.5cm