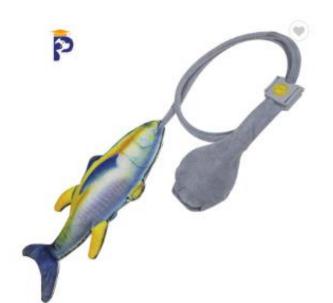

5

Plush and Knot Toys





Model Number:PT-010







Model Number:PT-009



Model Number:PT-029









Size: 12\*7\*25cm



Size: 25\*4\*3cm











Size: 20\*3.7cm







www.petfessor.com













www.petfessor.com



Model Number:PT—028





Material: pp Weight: 150g



Model Number:PT-065



Material :Plastic Size :21\*24.5 cm





6 Cat Toy













Caring is everywhere

Through the mobile app voice intercom function, you can interact with your pets anytime and anywhere, and you can't miss a moment of companionship.







ring tones







Video recording teasing cats



intercom

security







Wand

Battery

LED

Model: PT-018



















Size: 8.4\*8.4\*32cm Net weight:0.25kg Color: Grey, Pink,

Green

Material: ABS,PP,PVC



Size: 10\*10\*5cm Net weight: 70g

Materials: fleece,cotton

Model: PT-062





Material: plastic turntable toy; improve intelligence Universal for cats and dogs



Size: 100\*100\*135mm

Material: plastic

## Cat teeth cleaning toy













Website:www.petfessor.com

Email: info@petfessor.com

Phone/WhatsApp:+86 193 7668 8822

Factory: Taiming Industrial Park, No. 9

Lizhen Road, Huiyang District,

Huizhou City, Guangdong Province,

China