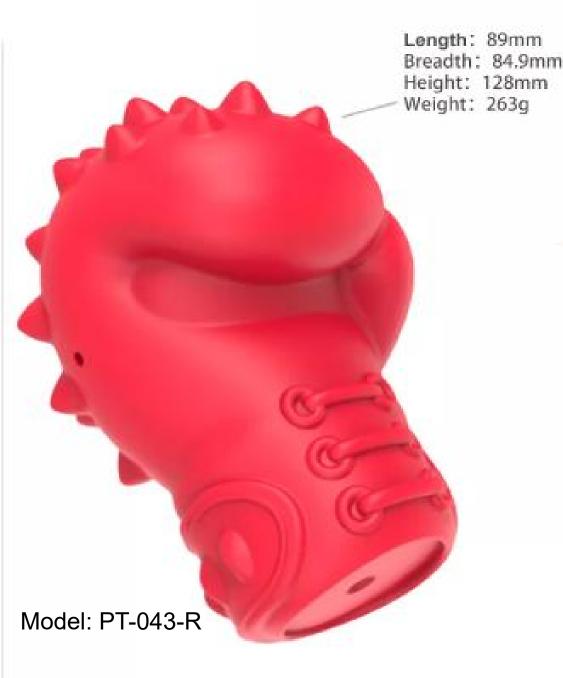

#### DESIGN CONCEPT

Using natural rubber as raw material, the appearance is based on the shape of boxing gloves, and the oval design makes it easier for dogs to hold and more resistant to bite, making the appearance of the product more vivid.

The back of the glove is designed with a grooved nail row, and many bumps are also designed in many parts of the body, which not only increases the ornamental value, but also gives the product playability and achieves the effect of cleaning teeth.

Stud

Spike teeth

Whistle