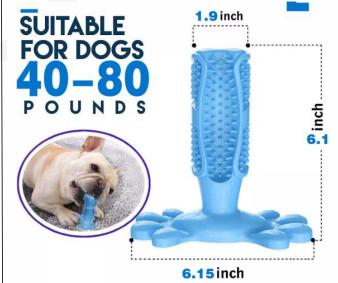

# PRODUCT DETAILS O1 Cactus tooth design Strong cleaning ability Squeeze in toothpaste or inducement food