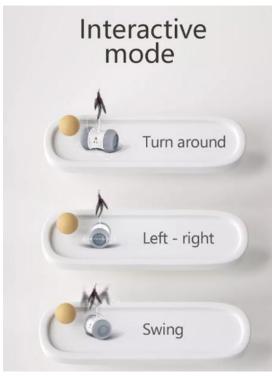

ring tones

Video recording teasing cats

intercom

security

Wand

Battery

LED

Model: PT-018

Size: 8.4\*8.4\*32cm Net weight:0.25kg Color: Grey, Pink,

Green

Material: ABS,PP,PVC

Size: 10\*10\*5cm Net weight: 70g

Materials: fleece,cotton

Model: PT-062

Material: plastic turntable toy; improve intelligence Universal for cats and dogs