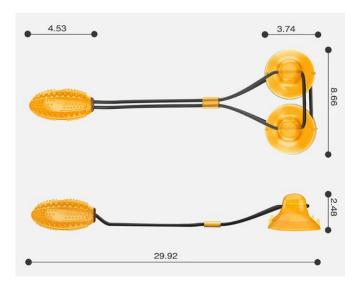

Model:PT-056

Puzzle Type Leaky Food Tumble

Rotate 360 degrees;

Stable Triangular Design;

Fun design leaking mouth;

Curved base;

Model: PT-057.

Twist open by turning counterclockwise Inverted Food Leak

Pour in the right amount of dog food

3

Rotate outward to twist on the base of the non-reverse