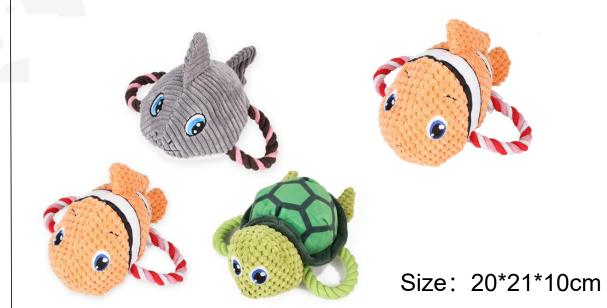

小号5.5cm 大号7.8cm

Size: 9.5cm/6.5cm

Bear:115\*103\*85MM Rabbit:111\*95\*83MM Monkey:114\*74\*76MM

Size: 7.5\*9.5cm

Size: 28\*8cm

5

Plush and Knot Toys

Model Number:PT-010

Model Number:PT-009

Model Number:PT-029

Size: 12\*7\*25cm

Size: 25\*4\*3cm

Size: 20\*3.7cm

www.petfessor.com

www.petfessor.com

Model Number:PT—028