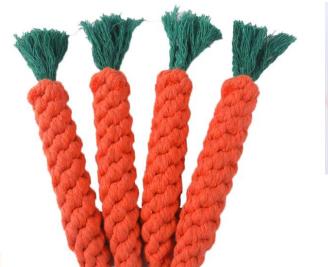

小号5.5cm 大号7.8cm

Size: 9.5cm/6.5cm

Bear:115\*103\*85MM Rabbit:111\*95\*83MM Monkey:114\*74\*76MM

Size: 7.5\*9.5cm

Size: 28\*8cm

5

Plush and Knot Toys

Model Number:PT-010

Model Number:PT-009

Model Number:PT-029

Size: 12\*7\*25cm

Size: 25\*4\*3cm

Size: 20\*3.7cm

www.petfessor.com

www.petfessor.com

Model Number:PT—028