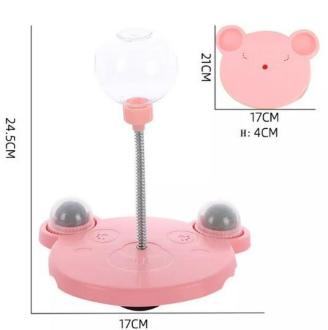

Material: pp Weight: 150g

Model Number:PT-065

Material :Plastic Size :21\*24.5 cm

6 Cat Toy

Caring is everywhere

Through the mobile app voice intercom function, you can interact with your pets anytime and anywhere, and you can't miss a moment of companionship.