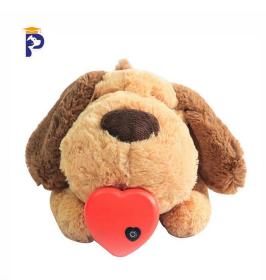

#### **Catnip Replacement**

Good design for changing a new catnip pack when its flavor fades gradually.

Model: PT-048

Weight: 293g

Size: 160\*60\*60mm

Product features: vocalization, teeth

grinding

**Product: Expression Bone** 