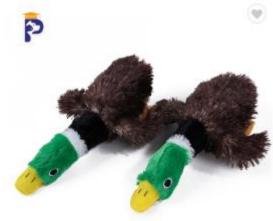

of breed   |
| Color       | grey,green,pink,blue |

#### Model Number:PT-053











 Size
 11\*4\*2cm/16\*6.5\*3cm

 Net weight
 36g/110g

 Materials
 TPR

Size: 2 inch / 2.36 inch / 2.76 inch

Net weight:42g/72g/120g

Materials: TPR







Material:TPR Weight: 150g



Product color: blue green yellow

Product material: TPR Product weight: 170g





# Material: TPR Weight: 100g



#### Chew toys 3-pack













4

Latex Toys





小号6cm 大号8cm



(((()))

Stuffed doll cotton, stretchy

Football:14\*8CM/9\*5.5CM

Volleyball, Tennis: 9.5cm/6.5cm





小号5.5cm 大号7.8cm

Size: 9.5cm/6.5cm







Bear:115\*103\*85MM Rabbit:111\*95\*83MM Monkey:114\*74\*76MM



Size: 7.5\*9.5cm



Size: 28\*8cm











































5

Plush and Knot Toys





Model Number:PT-010







Model Number:PT-009



Model Number:PT-029









Size: 12\*7\*25cm



Size: 25\*4\*3cm











Size: 20\*3.7cm







www.petfessor.com













www.petfessor.com



Model Number:PT—028





Material: pp Weight: 150g



Model Number:PT-065



Material :Plastic Size :21\*24.5 cm





6 Cat Toy













Caring is everywhere

Through the mobile app voice intercom function, you can interact with your pets anytime and anywhere, and you can't miss a moment of companionship.







ring tones







Video recording teasing cats



intercom

security







Wand

Battery

LED

Model: PT-018



















Size: 8.4\*8.4\*32cm Net weight:0.25kg Color: Grey, Pink,

Green

Material: ABS,PP,PVC



Size: 10\*10\*5cm Net weight: 70g

Materials: fleece,cotton

Model: PT-062





Mater