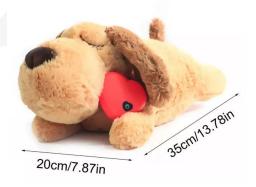

| grey,green,pink,blue |

#### Model Number:PT-053











 Size
 11\*4\*2cm/16\*6.5\*3cm

 Net weight
 36g/110g

 Materials
 TPR

Size: 2 inch / 2.36 inch / 2.76 inch

Net weight:42g/72g/120g

Materials: TPR







Material:TPR Weight: 150g



Product color: blue green yellow

Product material: TPR Product weight: 170g





# Material: TPR Weight: 100g



#### Chew toys 3-pack













4

Latex Toys





小号6cm 大号8cm



(((()))

Stuffed doll cotton, stretchy

Football:14\*8CM/9\*5.5CM

Volleyball, Tennis: 9.5cm/6.5cm





小号5.5cm 大号7.8cm

Size: 9.5cm/6.5cm







Bear:115\*103\*85MM Rabbit:111\*95\*83MM Monkey:114\*74\*76MM



Size: 7.5\*9.5cm



Size: 28\*8cm











































5

Plush and Knot Toys





Model Number:PT-010







Model Number:PT-009



Model Number:PT-029









Size: 12\*7\*25cm



Size: 25\*4\*3cm











Size: 20\*3.7cm







www.petfessor.com













www.petfessor.com



Model Number:PT—028





Material: pp Weight: 150g



Model Number:PT-065



Material :Plastic Size :21\*24.5 cm





6 Cat Toy













Caring is everywhere

Through the mobile app voice intercom function, you can interact with your pets anytime and anywhere, and you can't miss a moment of companionship.







ring tones







Video recording teasing cats



intercom

security







Wand

Battery

LED

Model: PT-018



















Size: 8.4\*8.4\*32cm Net weight:0.25kg Color: Grey, Pink,

Green

Material: ABS,PP,PVC



Size: 10\*10\*5cm Net weight: 70g

Materials: fleece,cotton

Model: PT-062





Material: plastic turntable