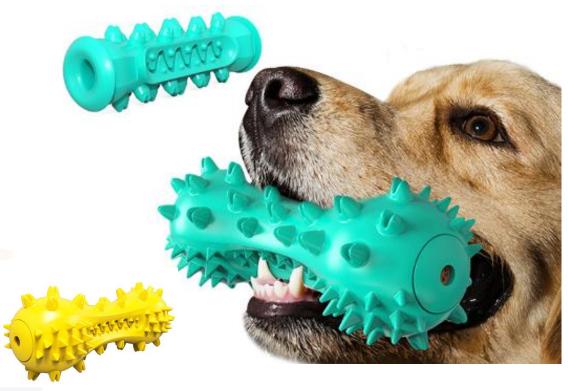

# DESIGN CONCEPT This dog chew toy is unprecedentedly

This dog chew toy is unprecedentedly combined by nylon and rubber, our designer break through the imagination, in order to create personalized and characteristic product. The lovely dogs can clean their teeth while playing the toy through the bump design. What's more, the squeaky funtion is blended perfectly into the horn. We keep the innovation and insist on designing the multifuntional products.