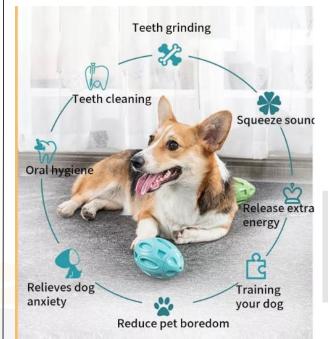

# PRODUCT DETAILS O1 Cactus tooth design Strong cleaning ability Squeeze in toothpaste or inducement food

#### Natural Rubber/ Catnip Flavor

Catnip packs inside can release cats' favorite catnip flovor,ensure every cats of great interest in playing with it.

Small Dots standing out to clean cats' teeth while they are playing, to keep cats in good oral health.

#### **Catnip Replacement**

Good design for changing a new catnip pack when its flavor fades gradually.

Model: PT-048

Weight: 293g

Size: 160\*60\*60mm

Product features: vocalization, teeth

grinding

**Product: Expression Bone** 