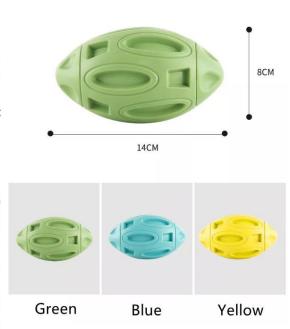

#### Chew toys 3-pack

4

Latex Toys

小号6cm 大号8cm

(((()))

Stuffed doll cotton, stretchy

Football:14\*8CM/9\*5.5CM

Volleyball, Tennis: 9.5cm/6.5cm