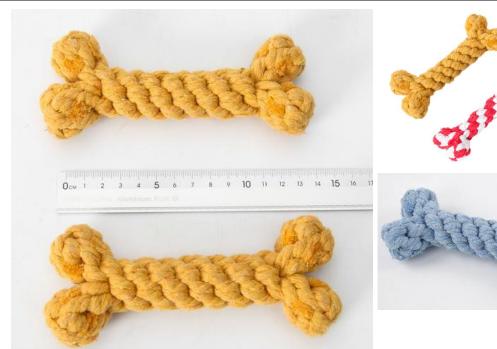

Milk Flavor

Safe Material

Size: 210\*51mm

Weight:290g

Material: rubber + cotton rope

Weight: 290g Size: 107mm

Thickened design, molar and bite

resistant