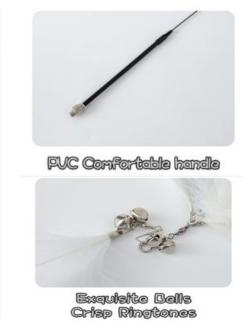

ring tones

Video recording teasing cats

intercom

security

Wand

Battery

LED

Model: PT-018

Size: 8.4\*8.4\*32cm Net weight:0.25kg Color: Grey, Pink,

Green

Material: ABS,PP,PVC

Size: 10\*10\*5cm Net weight: 70g

Materials: fleece,cotton

Model: PT-062

Material: plastic turntable toy; improve intelligence Universal for cats and dogs