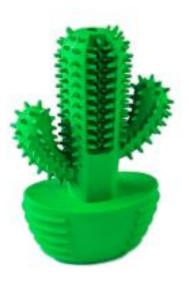

# PRODUCT DETAILS O1 Cactus tooth design Strong cleaning ability Squeeze in toothpaste or inducement food