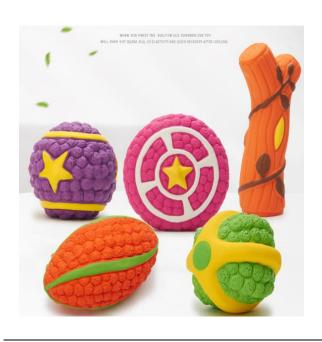

#### Chew toys 3-pack

4

Latex Toys

小号6cm 大号8cm

(((()))

Stuffed doll cotton, stretchy

Football:14\*8CM/9\*5.5CM

Volleyball, Tennis: 9.5cm/6.5cm

小号5.5cm 大号7.8cm

Size: 9.5cm/6.5cm

Bear:115\*103\*85MM Rabbit:111\*95\*83MM Monkey:114\*74\*76MM

Size: 7.5\*9.5cm

Size: 28\*8cm

5

Plush and Knot Toys

Model Number:PT-010