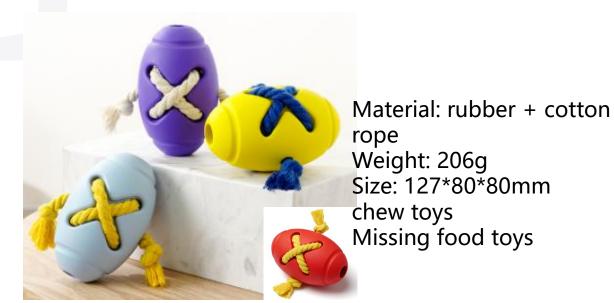

Milk Flavor

Safe Material

Size: 210\*51mm

Weight:290g

Material: rubber + cotton rope

Weight: 290g Size: 107mm

Thickened design, molar and bite

resistant