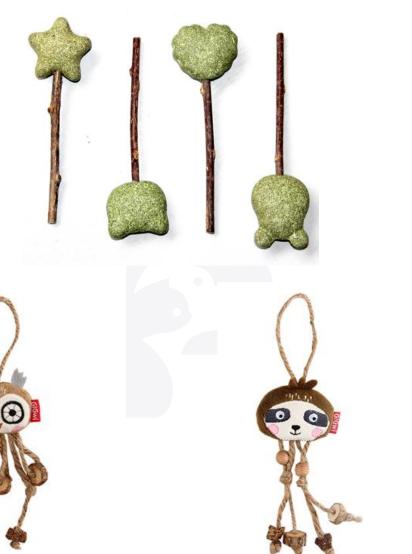

#### Chew toys 3-pack

4

Latex Toys

小号6cm 大号8cm

(((()))

Stuffed doll cotton, stretchy

Football:14\*8CM/9\*5.5CM

Volleyball, Tennis: 9.5cm/6.5cm

小号5.5cm 大号7.8cm

Size: 9.5cm/6.5cm

Bear:115\*103\*85MM Rabbit:111\*95\*83MM Monkey:114\*74\*76MM

Size: 7.5\*9.5cm

Size: 28\*8cm

5

Plush and Knot Toys

Model Number:PT-010