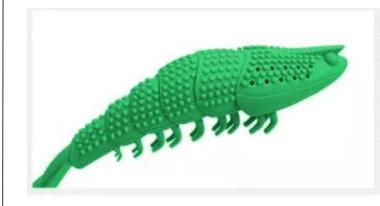

# DESIGN CONCEPT This dog chew toy is unprecedentedly

This dog chew toy is unprecedentedly combined by nylon and rubber, our designer break through the imagination, in order to create personalized and characteristic product. The lovely dogs can clean their teeth while playing the toy through the bump design. What's more, the squeaky funtion is blended perfectly into the horn. We keep the innovation and insist on designing the multifuntional products.