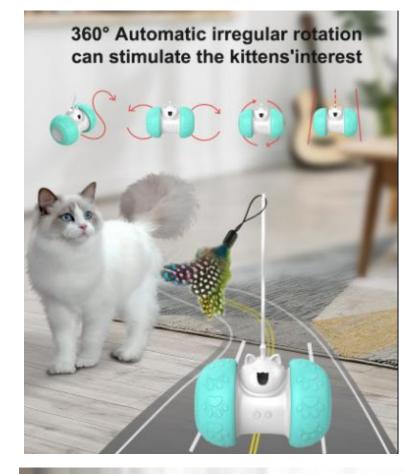

Material: pp Weight: 150g

Model Number:PT-065

Material :Plastic Size :21\*24.5 cm

6 Cat Toy

Caring is everywhere

Through the mobile app voice intercom function, you can interact with your pets anytime and anywhere, and you can't miss a moment of companionship.

ring tones

Video recording teasing cats

intercom

security

Wand

Battery

LED

Model: PT-018

Size: 8.4\*8.4\*32cm Net weight:0.25kg Color: Grey, Pink,

Green

Material: ABS,PP,PVC

Size: 10\*10\*5cm Net weight: 70g

Materials: fleece,cotton

Model: PT-062

Material: plastic turntable toy; improve intelligence Universal for cats and dogs