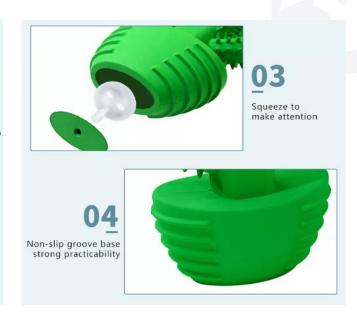

#### DESIGN CONCEPT

Using natural rubber as raw material, the appearance is based on the shape of boxing gloves, and the oval design makes it easier for dogs to hold and more resistant to bite, making the appearance of the product more vivid.

The back of the glove is designed with a grooved nail row, and many bumps are also designed in many parts of the body, which not only increases the ornamental value, but also gives the product playability and achieves the effect of cleaning teeth.

Stud

Spike teeth

Whistle