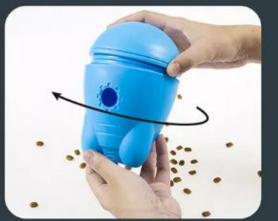

Model:PT-056

Puzzle Type Leaky Food Tumble

Rotate 360 degrees;

Stable Triangular Design;

Fun design leaking mouth;

Curved base;

Model: PT-057.

Twist open by turning counterclockwise Inverted Food Leak

Pour in the right amount of dog food

3

Rotate outward to twist on the base of the non-reverse