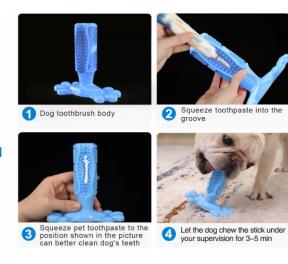

# PRODUCT DETAILS O1 Cactus tooth design Strong cleaning ability Squeeze in toothpaste or inducement food