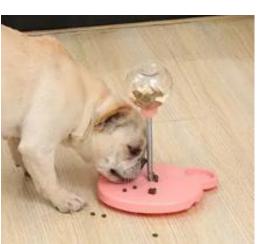

Size: 8.4\*8.4\*32cm Net weight:0.25kg Color: Grey, Pink,

Green

Material: ABS,PP,PVC

Size: 10\*10\*5cm Net weight: 70g

Materials: fleece,cotton

Model: PT-062

Material: plastic turntable toy; improve intelligence Universal for cats and dogs