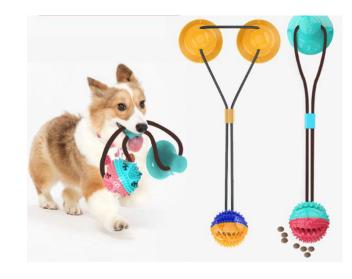

Model:PT-056

Puzzle Type Leaky Food Tumble

Rotate 360 degrees;

Stable Triangular Design;

Fun design leaking mouth;

Curved base;

Model: PT-057.

Twist open by turning counterclockwise Inverted Food Leak

Pour in the right amount of dog food

3

Rotate outward to twist on the base of the non-reverse