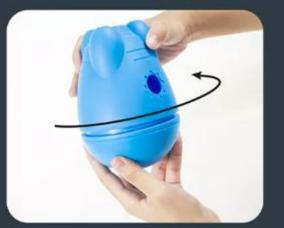

Model:PT-056

Puzzle Type Leaky Food Tumble

Rotate 360 degrees;

Stable Triangular Design;

Fun design leaking mouth;

Curved base;

Model: PT-057.

Twist open by turning counterclockwise Inverted Food Leak

Pour in the right amount of dog food

3

Rotate outward to twist on the base of the non-reverse