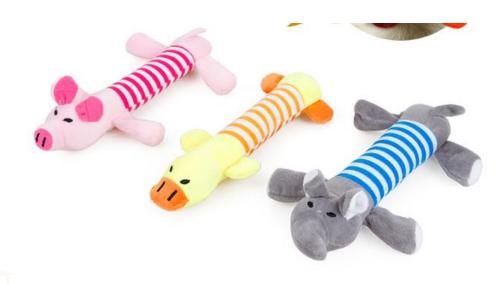

小号5.5cm 大号7.8cm

Size: 9.5cm/6.5cm

Bear:115\*103\*85MM Rabbit:111\*95\*83MM Monkey:114\*74\*76MM

Size: 7.5\*9.5cm

Size: 28\*8cm

5

Plush and Knot Toys

Model Number:PT-010

Model Number:PT-009

Model Number:PT-029

Size: 12\*7\*25cm

Size: 25\*4\*3cm

Size: 20\*3.7cm

www.petfessor.com

www.petfessor.com

Model Number:PT—028