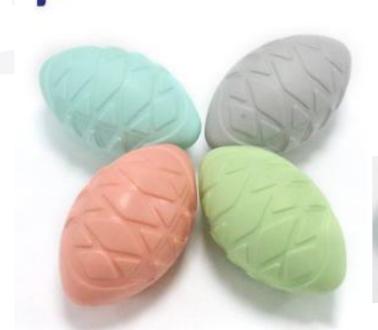

#### **Catnip Replacement**

Good design for changing a new catnip pack when its flavor fades gradually.

Model: PT-048

Weight: 293g

Size: 160\*60\*60mm

Product features: vocalization, teeth

grinding

**Product: Expression Bone** 