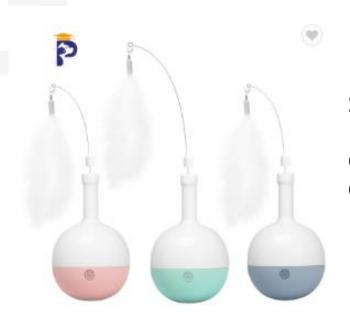

Material: pp Weight: 150g

Model Number:PT-065

Material :Plastic Size :21\*24.5 cm

6 Cat Toy

Caring is everywhere

Through the mobile app voice intercom function, you can interact with your pets anytime and anywhere, and you can't miss a moment of companionship.

ring tones

Video recording teasing cats

intercom

security

Wand

Battery

LED

Model: PT-018

Size: 8.4\*8.4\*32cm Net weight:0.25kg Color: Grey, Pink,

Green

Material: ABS,PP,PVC

Size: 10\*10\*5cm Net weight: 70g

Materials: fleece,cotton

Model: PT-062

Material: plastic turntable toy; improve intelligence Universal for cats and dogs