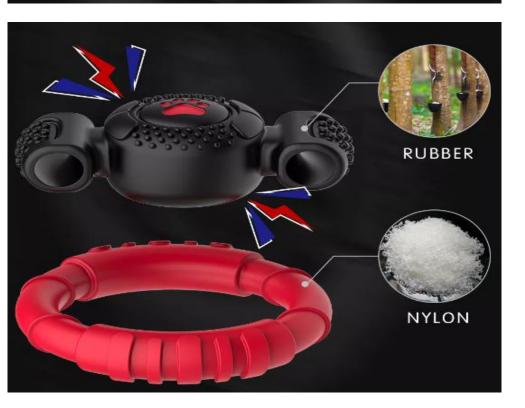

#### DESIGN CONCEPT

Using natural rubber as raw material, the appearance is based on the shape of boxing gloves, and the oval design makes it easier for dogs to hold and more resistant to bite, making the appearance of the product more vivid.

The back of the glove is designed with a grooved nail row, and many bumps are also designed in many parts of the body, which not only increases the ornamental value, but also gives the product playability and achieves the effect of cleaning teeth.

# DESIGN CONCEPT This dog chew toy is unprecedentedly

This dog chew toy is unprecedentedly combined by nylon and rubber, our designer break through the imagination, in order to create personalized and characteristic product. The lovely dogs can clean their teeth while playing the toy through the bump design. What's more, the squeaky funtion is blended perfectly into the horn. We keep the innovation and insist on designing the multifuntional products.