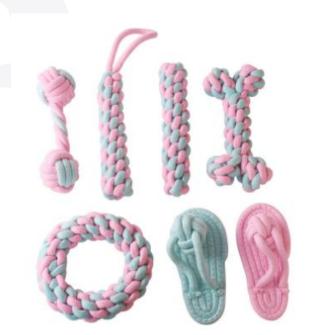

小号5.5cm 大号7.8cm

Size: 9.5cm/6.5cm

Bear:115\*103\*85MM Rabbit:111\*95\*83MM Monkey:114\*74\*76MM

Size: 7.5\*9.5cm

Size: 28\*8cm

5

Plush and Knot Toys

Model Number:PT-010

Model Number:PT-009

Model Number:PT-029

Size: 12\*7\*25cm

Size: 25\*4\*3cm

Size: 20\*3.7cm

www.petfessor.com

www.petfessor.com

Model Number:PT—028