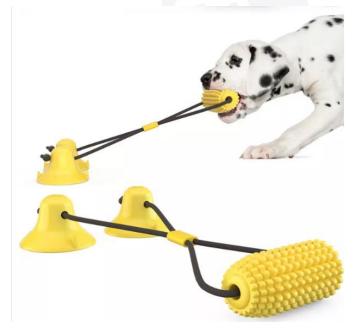

#### DESIGN CONCEPT

Using natural rubber as raw material, the appearance is based on the shape of boxing gloves, and the oval design makes it easier for dogs to hold and more resistant to bite, making the appearance of the product more vivid.

The back of the glove is designed with a grooved nail row, and many bumps are also designed in many parts of the body, which not only increases the ornamental value, but also gives the product playability and achieves the effect of cleaning teeth.

Stud

Spike teeth

Whistle