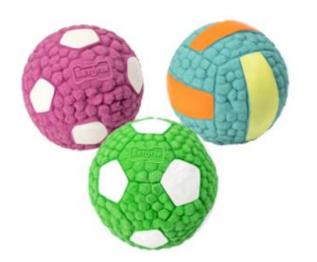

#### Chew toys 3-pack

4

Latex Toys

小号6cm 大号8cm

(((()))

Stuffed doll cotton, stretchy

Football:14\*8CM/9\*5.5CM

Volleyball, Tennis: 9.5cm/6.5cm