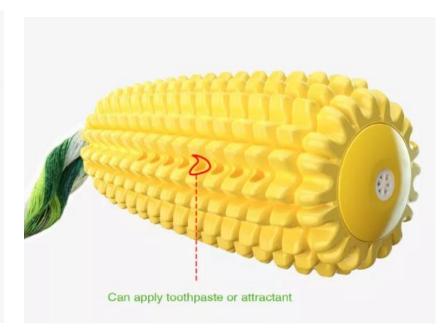

# PRODUCT DETAILS O1 Cactus tooth design Strong cleaning ability Squeeze in toothpaste or inducement food