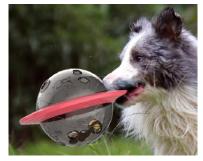

#### **Catnip Replacement**

Good design for changing a new catnip pack when its flavor fades gradually.

Model: PT-048

Weight: 293g

Size: 160\*60\*60mm

Product features: vocalization, teeth

grinding

**Product: Expression Bone** 