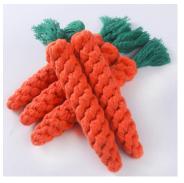

小号5.5cm 大号7.8cm

Size: 9.5cm/6.5cm

Bear:115\*103\*85MM Rabbit:111\*95\*83MM Monkey:114\*74\*76MM

Size: 7.5\*9.5cm

Size: 28\*8cm

5

Plush and Knot Toys

Model Number:PT-010

Model Number:PT-009

Model Number:PT-029

Size: 12\*7\*25cm

Size: 25\*4\*3cm

Size: 20\*3.7cm

www.petfessor.com

www.petfessor.com

Model Number:PT—028