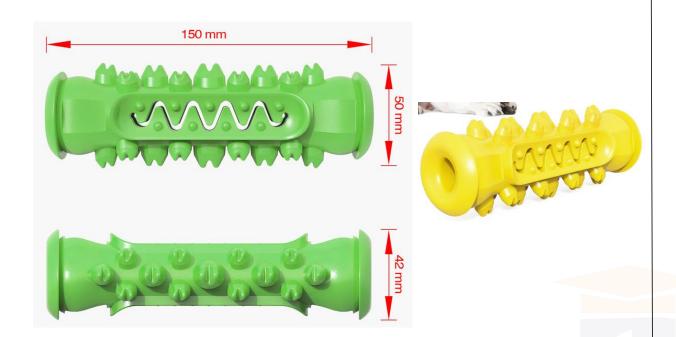

#### DESIGN CONCEPT

Using natural rubber as raw material, the appearance is based on the shape of boxing gloves, and the oval design makes it easier for dogs to hold and more resistant to bite, making the appearance of the product more vivid.

The back of the glove is designed with a grooved nail row, and many bumps are also designed in many parts of the body, which not only increases the ornamental value, but also gives the product playability and achieves the effect of cleaning teeth.

Stud

Spike teeth

Whistle