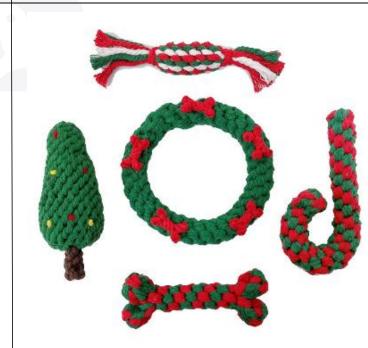

#### Chew toys 3-pack

4

Latex Toys

小号6cm 大号8cm

(((()))

Stuffed doll cotton, stretchy

Football:14\*8CM/9\*5.5CM

Volleyball, Tennis: 9.5cm/6.5cm

小号5.5cm 大号7.8cm

Size: 9.5cm/6.5cm

Bear:115\*103\*85MM Rabbit:111\*95\*83MM Monkey:114\*74\*76MM

Size: 7.5\*9.5cm

Size: 28\*8cm

5

Plush and Knot Toys

Model Number:PT-010