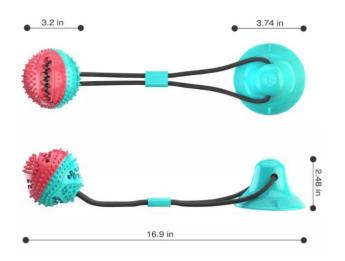

#### DESIGN CONCEPT

Using natural rubber as raw material, the appearance is based on the shape of boxing gloves, and the oval design makes it easier for dogs to hold and more resistant to bite, making the appearance of the product more vivid.

The back of the glove is designed with a grooved nail row, and many bumps are also designed in many parts of the body, which not only increases the ornamental value, but also gives the product playability and achieves the effect of cleaning teeth.

Stud

Spike teeth

Whistle