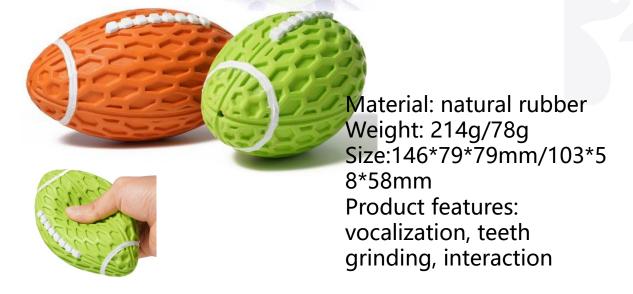

Material: natural rubber

Weight: 200g

Size: 150\*65\*36mm

**Product: Bones** 

Material: natural rubber

Weight: 141g

Size: 158\*64\*34mm

**Natural Rubber** 

Milk Flavor

Safe Material

Size: 210\*51mm

Weight:290g

Material: rubber + cotton rope

Weight: 290g Size: 107mm

Thickened design, molar and bite

resistant