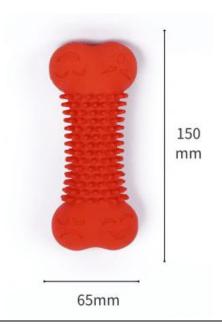

Material: natural rubber

Weight: 200g

Size: 150\*65\*36mm

**Product: Bones** 

Material: natural rubber

Weight: 141g

Size: 158\*64\*34mm

**Natural Rubber** 