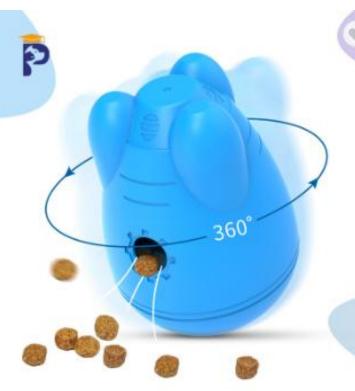

Model:PT-056

Puzzle Type Leaky Food Tumble

Rotate 360 degrees;

Stable Triangular Design;

Fun design leaking mouth;

Curved base;

Model: PT-057.

Twist open by turning counterclockwise Inverted Food Leak

Pour in the right amount of dog food

3

Rotate outward to twist on the base of the non-reverse