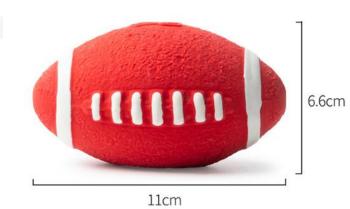

#### Chew toys 3-pack

4

Latex Toys

小号6cm 大号8cm

(((()))

Stuffed doll cotton, stretchy

Football:14\*8CM/9\*5.5CM

Volleyball, Tennis: 9.5cm/6.5cm